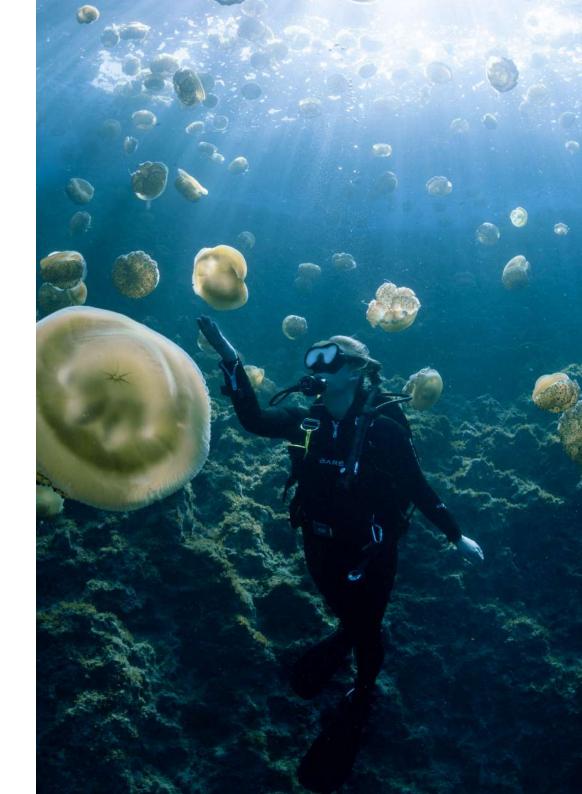

#### Freediving:

For those who prefer the challenge of Freediving, we provide specialized Freedive Suits and Hand Spearguns to enhance your underwater adventures.

We also cater to the specific needs of freediving enthusiasts, offering specialized equipment such as low-volume masks, streamlined fins, and advanced wetsuits tailored for optimal hydrodynamics and breath-hold diving. Our selection includes the latest in diving technology, including high-performance dive computers and underwater cameras, allowing divers to not only explore but also document their underwater adventures. Whether you're preparing for a recreational dive, technical dive, or freediving expedition, our products are chosen to support a diverse array of diving styles and environments, from coral reefs and shipwrecks to deep-sea