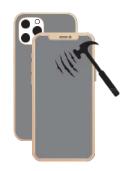

## 4. Break Protection & Advanced Screen Solutions:

We offer premium screen protection, including shatter-proof, privacy, clear, and matte options, along with texture skins like carbon fiber. Our multi-layered protection ensures anti-glare, anti-fingerprint, anti-scratch, full-body protection of your Devices such as Smartphones, Tablets, I-Pads, Laptops and wearables etc. with lifetime replacement warranty.

With AMIT Care, we ensure that your devices remain protected from everyday accidents and mishaps. By leveraging Break Protection's® unique technology, which offers 360-degree transparent protection, AMIT Care not only shields your devices but also allows their original color and style to shine through.